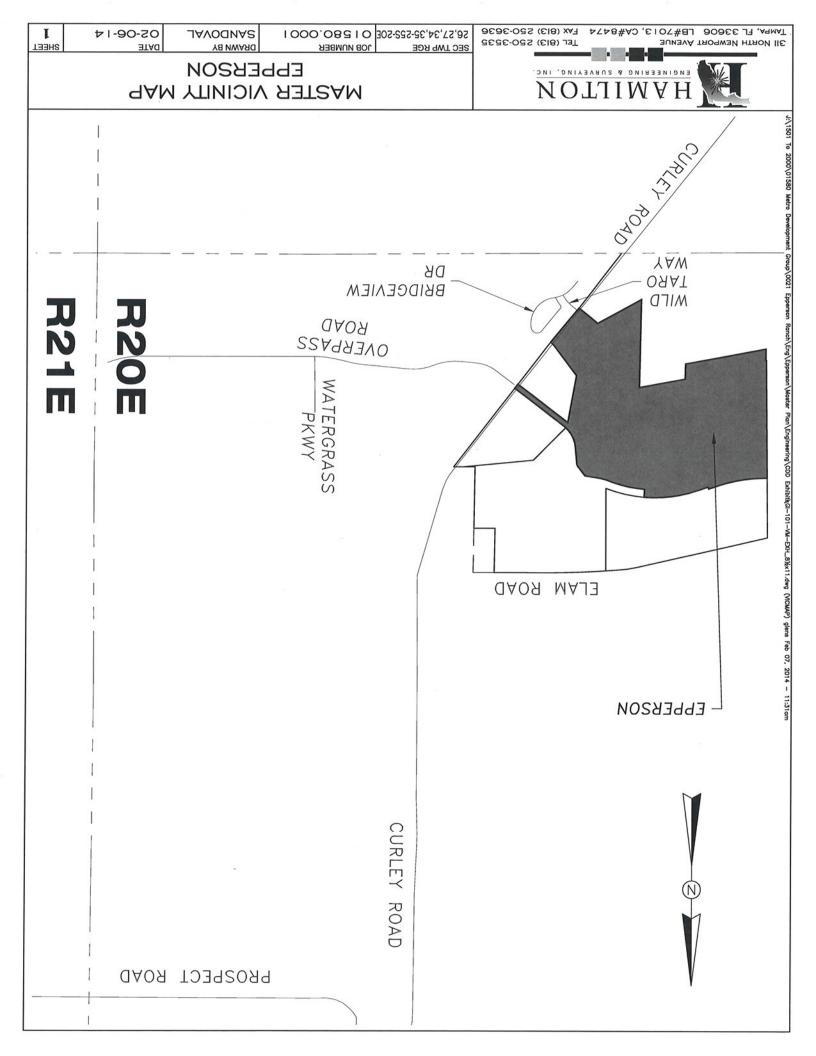

### EPPERSON RANCH COMMUNITY DEVELOPMENT DISTRICT

Date of Meeting:Tuesday November 7, 2017Time:9:00 a.m.Location:Residence Inn2101 Northpointe ParkwayLutz, Florida 33558

Conference Call No.: (563) 999-2090 Code: 686859#