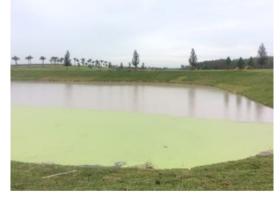

g capitalized interest, reserves and cost of issuance.







Reason for Inspection: Routine Scheduled

**Inspection Date:** 10/23/2017

#### **Prepared for:**

Mr. Paul Cusmano

Senior Manager

#### DPFG

15310 Amberly Drive, Suite #175

Tampa, Florida 33647

#### **Prepared by:**

Sarah Walter, Assistant Account Representative

Aquatic Systems, Inc. – Wesley Chapel Field Office Corporate Headquarters 2100 N.W. 33<sup>rd</sup> Street, Pompano Beach, FL 33069 1-800-432-4302

10/23/2017

**Site:** 41



#### Comments: Normal growth observed

The open water of site #41 looks good. Moderate Duckweed growth was present within the northwestern cove was targeted during a routine maintenance visit on 10/23/17. Typically, results may be expected within 10-14 days following treatment application.





Site: MT







#### Comments: Site looks good

Site MT has received treatment for Southern Watergrass, Alligatorweed, Torpedograss, Caesar weed, Primrose Willow, and Dogfennel. Further monitoring and maintenance will continue to target nuisance vegetation.

Aquatic Systems, Inc.

10/23/2017

Site: 40, 12







#### Comments: Site looks good

Site #40 (above) looks great! No issues were observed during today's on site inspection. Site #12 (top and bottom right) was observed with reductions of Torpedograss, and Primrose Willow along the perimeter. Much of the remaining vegetation was well into the decomposition stage.

**Site:** 13



#### **Comments:** Normal growth observed

Moderate base filamentous algae was observed throughout site #13. Treatments will be applied during upcoming r