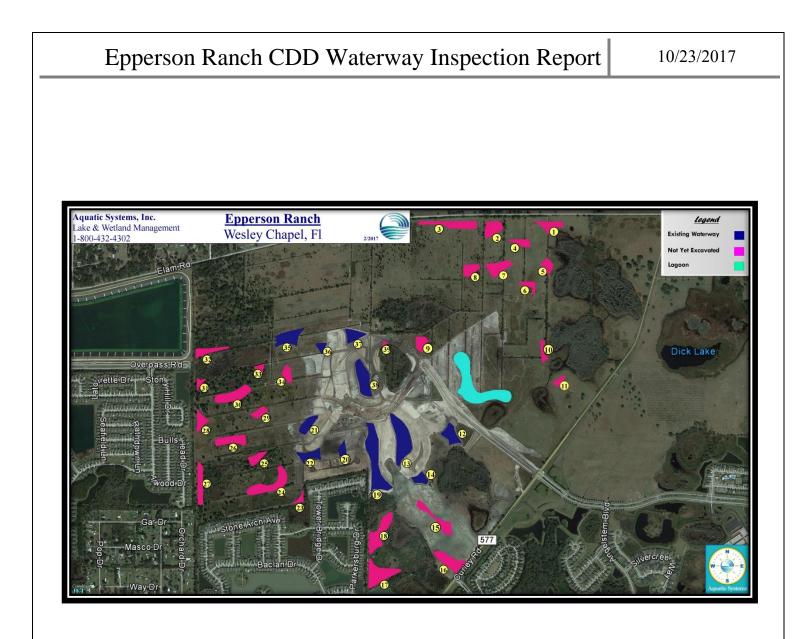

ilamentous algae was present within site #13. Both will require treatment during upcoming routine maintenance visits. Typically, results may be expected within two to three weeks after initial treatment.

Site #41 was treated on 10/23/17 to target moderate Duckweed growth within the north west cove of the pond. Results may be expected within 10-14 days following treatment application.

#### **Recommendations/Action Items**

- Treat and maintain shoreline grasses within sites #12, #14, #14S, #19, #19S, #22, #36, #37, #38, and #39.

- Treat and maintain filamentous algae within sites #13, #14, #21, and #38.

- Monitor Duckweed growth within site #41 and treat as necessary.

- Continue to monitor and maintain the MT site.

Thank You for Choosing Aquatic Systems, Inc.!

Aquatic Systems, Inc.





## OCTOBER 2017 EPPERSON OVERPASS ROAD FIELD REPØRT

2 9

é

# SUMMARY

- The Landscape maintenance crew are doing a good job on Overpass Road.
  Dead Palm has been replaced in the Overpass road median.
- o The two towers at Overpass Road entry are now complete, and will be moving forward with irrigation and landscape installation soon.
- o The remaining towers will be complete in the next couple weeks.
- Overpass road tunnel is almost 100% dried out. Will begin prepping for sealant and paint soon.
- o Lagoon liner is complete, and the filling process will begin soon.
- Mitigation area near pond 12 has responded quickly to treatment of the invasive plant species, and has been added to maintenance.
- Adhesive is needed for stone trim on wall at Overlook. Work request has been put in.
-