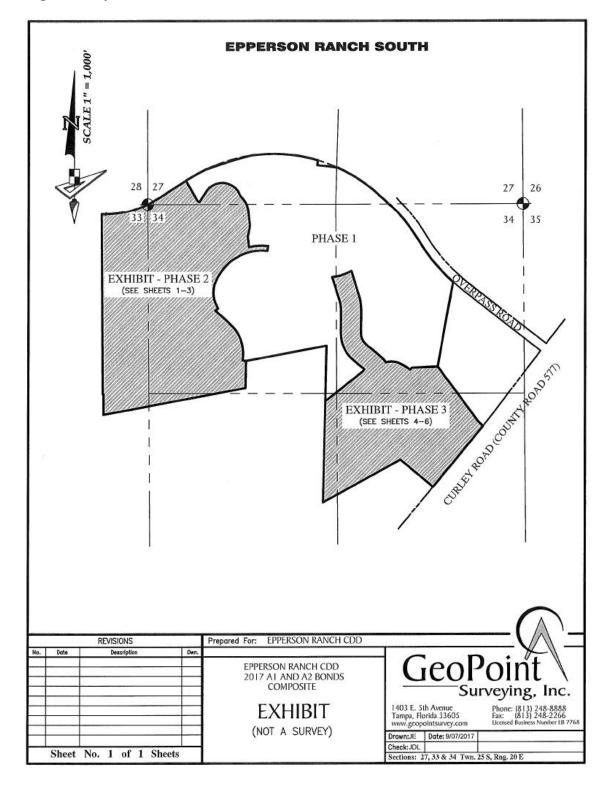

4        |
| Total                                                                           |                       | 200.4156    | 100.00% | \$20,490,000                | \$1,217,144        |

# Appendix III. Preliminary Assessment Roll

#### Footnote:

(a) Estimate based on legal description at time of establishment of the District. Acreage includes lowlands.

(b) Owner information per County records. There are multiple Parcel IDs associated with the District.

(c) The Series 2017 Assessments will remain levied against Undeveloped Property on an equal acreage basis until the 2017 Assessable Property is platted.

(d) Excluding County collection charges and early payment discounts.

# Appendix IV. Legal Description & Sketch, Site Plan and Bond Coverage Map

Legal Descriptions & Sketches



#### EPPERSON RANCH SOUTH PHASE 2

DESCRIPTION: A parcel of land lying in Sections 27, 33 and 34, Township 25 South, Range 20 East, Pasco County, Florida, and being more particularly described as follows:

COMMENCE at the Southwest corner of the Northwest 1/4 of said Section 34, run thence along the West boundary of said Northwest 1/4, S.00°28'26"E., a distance of 176.19 feet to a point on the North boundary of BRIDGEWATER PHASE 3, according to the plat thereof, as recorded in Plat Book 49, Page 90 of the Public Records of Pasco County, Florida, and the POINT OF BEGINNING; thence along said North boundary, S.79°27'40"W., a distance of 650.49 feet to a point on the East boundary of WILLIAMS DOUBLE BRANCH ESTATES, according to the plat thereof, as recorded in Plat Book 12, Page 106 of the