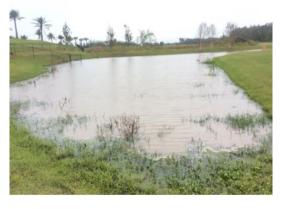

t Representative

Aquatic Systems, Inc. – Wesley Chapel Field Office Corporate Headquarters 2100 N.W. 33<sup>rd</sup> Street, Pompano Beach, FL 33069 1-800-432-4302

10/23/2017

**Site:** 41



#### Comments: Normal growth observed

The open water of site #41 looks good. Moderate Duckweed growth was present within the northwestern cove was targeted during a routine maintenance visit on 10/23/17. Typically, results may be expected within 10-14 days following treatment application.





Site: MT







#### Comments: Site looks good

Site MT has received treatment for Southern Watergrass, Alligatorweed, Torpedograss, Caesar weed, Primrose Willow, and Dogfennel. Further monitoring and maintenance will continue to target nuisance vegetation.

Aquatic Systems, Inc.

10/23/2017

Site: 40, 12







#### Comments: Site looks good

Site #40 (above) looks great! No issues were observed during today's on site inspection. Site #12 (top and bottom right) was observed with reductions of Torpedograss, and Primrose Willow along the perimeter. Much of the remaining vegetation was well into the decomposition stage.

**Site:** 13



#### **Comments:** Normal growth observed

Moderate base filamentous algae was observed throughout site #13. Treatments will be applied during upcoming routine maintenance visits. Typically, results may be expected within two to three weeks following initial treatment application.



Aquatic Systems, Inc.

10/23/2017

#### **Site:** 14, 14S



#### **Comments:** Normal growth observed

Minor filamentous algae was observed along the north west perimeter of site #1