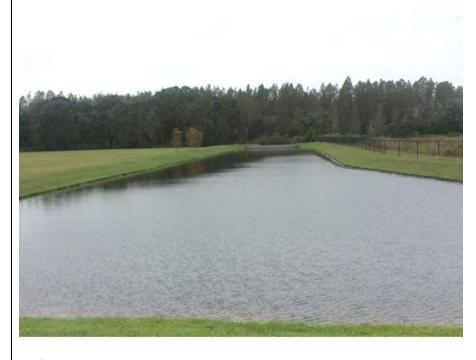

unt Representative

Aquatic Systems, Inc. – Wesley Chapel Field Office Corporate Headquarters 2100 N.W. 33<sup>rd</sup> Street, Pompano Beach, FL 33069 1-800-432-4302

10/23/2017

**Site:** 41



#### Comments: Normal growth observed

The open water of site #41 looks good. Moderate Duckweed growth was present within the northwestern cove was targeted during a routine maintenance visit on 10/23/17. Typically, results may be expected within 10-14 days following treatment application.





Site: MT







#### Comments: Site looks good

Site MT has received treatment for Southern Watergrass, Alligatorweed, Torpedograss, Caesar weed, Primrose Willow, and Dogfennel. Further monitoring and maintenance will continue to target nuisance vegetation.

Aquatic Systems, Inc.

10/23/2017

Site: 40, 12







#### Comments: Site looks good

Site #40 (above) looks great! No issues were observed during today's on site inspection. Site #12 (top and bottom right) was observed with reductions of Torpedograss, and Primrose Willow along the perimeter. Much of the remaining vegetation was well into the decomposition stage.

**Site:** 13



#### **Comments:** Normal growth observed

Moderate base filamentous algae was observed throughout site #13. Treatments will be applied during upcoming routine maintenance visits. Typically, results may be expected within two to three weeks following initial treatment application.



Aquatic Systems, Inc.

10/23/2017

#### **Site:** 14, 14S



#### **Comments:** Normal growth observed

Minor filamentous algae was observed along the north west perimeter of site