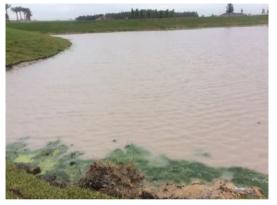

capitalized interest, reserves and cost of issuance.







Reason for Inspection: Routine Scheduled

**Inspection Date:** 10/23/2017

#### **Prepared for:**

Mr. Paul Cusmano

Senior Manager

#### DPFG

15310 Amberly Drive, Suite #175

Tampa, Florida 33647

#### **Prepared by:**

Sarah Walter, Assistant Account Representative

Aquatic Systems, Inc. – Wesley Chapel Field Office Corporate Headquarters 2100 N.W. 33<sup>rd</sup> Street, Pompano Beach, FL 33069 1-800-432-4302

10/23/2017

**Site:** 41



#### Comments: Normal growth observed

The open water of site #41 looks good. Moderate Duckweed growth was present within the northwestern cove was targeted during a routine maintenance visit on 10/23/17. Typically, results may be expected within 10-14 days following treatment application.





Site: MT







#### Comments: Site looks good

Site MT has received treatment for Southern Watergrass, Alligatorweed, Torpedograss, Caesar weed, Primrose Willow, and Dogfennel. Further monitoring and maintenance will continue to target nuisance vegetation.

Aquatic Systems, Inc.

10/23/2017

Site: 40, 12







#### Comments: Site looks good

Site #40 (above) looks great! No issues were observed during today's on site inspection. Site #12 (top and bottom right) was observed with reductions of Torpedograss, and Primrose Willow along the perimeter. Much of the remaining vegetation was well into the decomposition stage.

**Site:** 13



#### **Comments:** Normal growth observed

Moderate base filamentous algae was observed throughout site #13. Treatments will be applied during upcoming rou