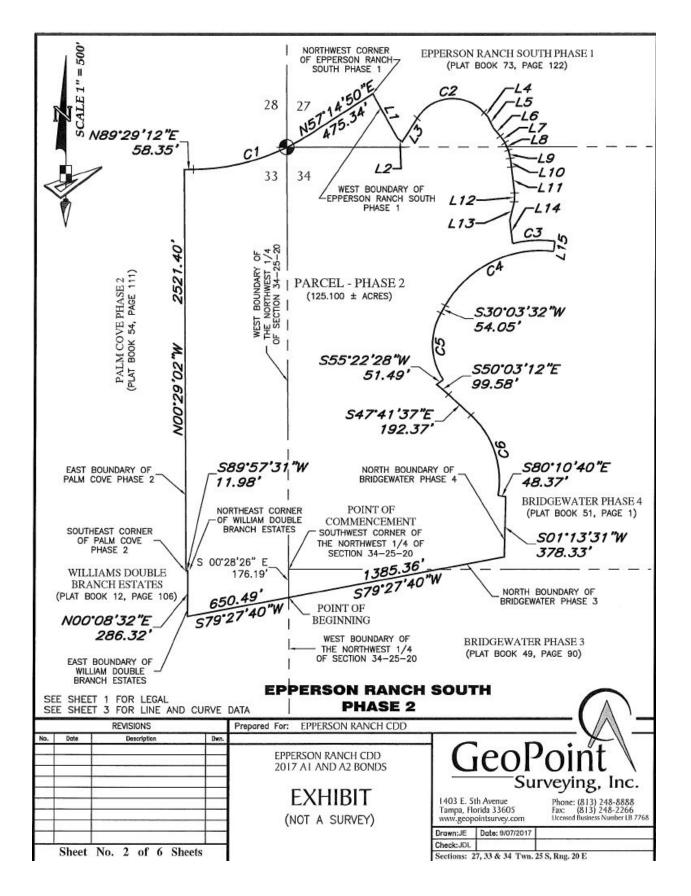

-----------------|
| No. | Date  | REVISIONS                           | Dwn.   | Prepared For: EPPERSON RANCH CDD                                        | ¥\  -                                                   |
|     |       |                                     |        | EPPERSON RANCH CDD<br>2017 A1 AND A2 BONDS<br>EXHIBIT<br>(NOT A SURVEY) | GeoPoint<br>Surveying, Inc.                             |
| -   |       |                                     |        |                                                                         | Drawn:JE Date: 9/07/2017                                |
|     | Sheet | No. 1 of 6 Shee                     | ets    | 1                                                                       | Check:JDL<br>Sections: 27, 33 & 34 Twn. 25 S, Rng. 20 E |



#### **EPPERSON RANCH SOUTH** PHASE 2

| NO. | RADIUS   | DELTA      | ARC     | CHORD   | BEARING       |  |  |  |  |  |
|-----|----------|------------|---------|---------|---------------|--|--|--|--|--|
| C1  | 1376.00' | 32'14'23"  | 774.26' | 764.09' | N 73'22'01" E |  |  |  |  |  |
| C2  | 267.00'  | 105*24'27" | 491.20' | 424.80' | N 85'19'03" E |  |  |  |  |  |
| C3  | 760.00'  | 20'19'28"  | 269.59' | 268.18' | N 86'57'28" E |  |  |  |  |  |
| C4  | 690.00'  | 67'03'41"  | 807.60' | 762.29' | S 63'35'22" W |  |  |  |  |  |
| C5  | 391.00'  | 64'41'04"  | 441.42' | 418.35' | S 02'17'00" E |  |  |  |  |  |
| C6  | 551.00'  | 57'39'48"  | 554.54' | 531.43' | S 18'51'43" E |  |  |  |  |  |

| NO. | BEARING       | LENGTH  |
|-----|---------------|---------|
| L1  | S 29'37'31" E | 32