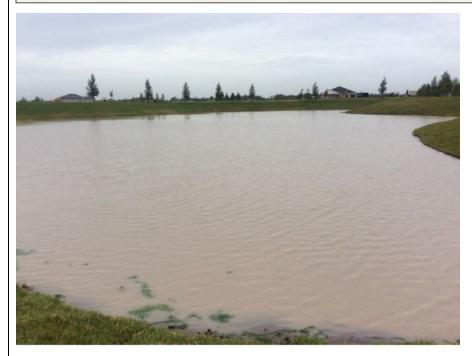

| (\$5,894)                   |
| 60' - 69' | 156            | \$18,742 | \$21,012 | \$39,754               | \$50,029                                   | (\$10,275)                  |

<sup>&</sup>lt;sup>6</sup> 15 percent of the total costs are allowable bond financing costs including capitalized interest, reserves and cost of issuance.







Reason for Inspection: Routine Scheduled

**Inspection Date:** 10/23/2017

#### **Prepared for:**

Mr. Paul Cusmano

Senior Manager

#### DPFG

15310 Amberly Drive, Suite #175

Tampa, Florida 33647

#### **Prepared by:**

Sarah Walter, Assistant Account Representative

Aquatic Systems, Inc. – Wesley Chapel Field Office Corporate Headquarters 2100 N.W. 33<sup>rd</sup> Street, Pompano Beach, FL 33069 1-800-432-4302

10/23/2017

**Site:** 41



#### Comments: Normal growth observed

The open water of site #41 looks good. Moderate Duckweed growth was present within the northwestern cove was targeted during a routine maintenance visit on 10/23/17. Typically, results may be expected within 10-14 days following treatment application.





Site: MT







#### Comments: Site looks good

Site MT has received treatment for Southern Watergrass, Alligatorweed, Torpedograss, Caesar weed, Primrose Willow, and Dogfennel. Further monitoring and maintenance will continue to target nuisance vegetation.

Aquatic Systems, Inc.

10/23/2017

Site: 40, 12







#### Comments: Site looks good

Site #40 (above) looks great! No issues were observed during today's on site inspection. Site #12 (top and bottom right) was observed with reductions of Tor